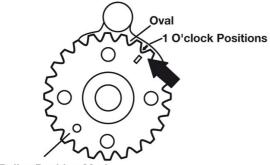

## **Additional Information**

- Applications include: Caddy, Eos, Golf, Jetta, Passat, Polo, Sharan, Tiguan, Touran, Transporter.
- Equivalent to OEM ref. T10100.
- For 1.9/2.0 TDI PD engines.
- · Arrow at 1 o'clock position between two bolt holes and an oval sprocket.
- Tool available for arrow at 12 o'clock position with round sprocket Part No. 3241 (for the Volkswagen Audi Group 1.2, 1.4 & 3.0 TDI PD engines).